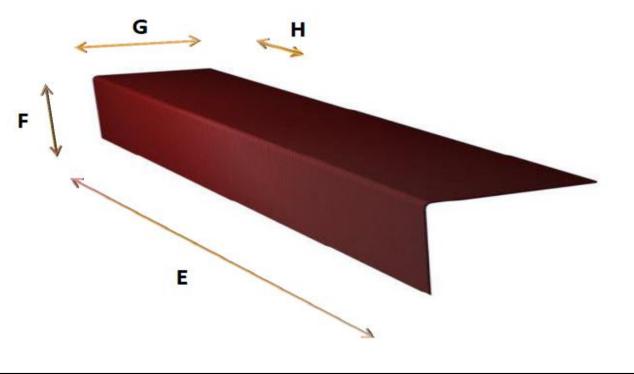

## **CORRUBIT EDGE PROFILE**

Document number :PDS-110-0

Publication Date :01th,Jan.2011 Revision date :

| PRODUCT DESCRIPTION | Edge Profile                                                                      |      |           |        |  |  |
|---------------------|-----------------------------------------------------------------------------------|------|-----------|--------|--|--|
| USAGE               | Used for covering borders of pitched roofs covered with corrugated bitumen sheets |      |           |        |  |  |
| APPLICATION METHOD  | Mechanically fixed by special nails. Please refer to application booklet.         |      |           |        |  |  |
| STORAGE             | Keep the bundles from direct sunlight                                             |      |           |        |  |  |
| ECOLOGICAL DATA     | Used in many climatic conditions.                                                 |      |           |        |  |  |
| TEST                | METHOD                                                                            | UNIT | TOLERANCE | VALUES |  |  |
| Length (E)          | TS EN 534                                                                         | mm   | +%1 , -%0 | 1000   |  |  |
|                     |                                                                                   |      |           |        |  |  |

| TEST                   | METHOD     | UNIT | TOLERANCE | VALUES |
|------------------------|------------|------|-----------|--------|
| Length (E)             | TS EN 534  | mm   | +%1 , -%0 | 1000   |
| Width (G)              | —TS EN 534 | mm   | ±%2       | 200    |
| (F)                    |            |      |           | 130    |
| Thickness              | TS EN 534  | mm   | ±%10      | 2,4    |
| Homogeneity of product | TS EN 534  | -    | -         | PASS   |